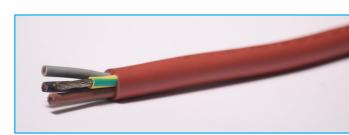

## **Construction**

High conductivity bunched flexible tinned copper conductors, insulated and colour coded with a silicone rubber dielectric final sheath in a heat resistant silicone rubber.