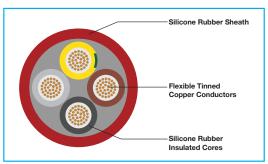

## **Construction**

High conductivity bunched flexible tinned copper conductors, insulated and colour coded with a silicone rubber dielectric final sheath in a heat resistant silicone rubber.