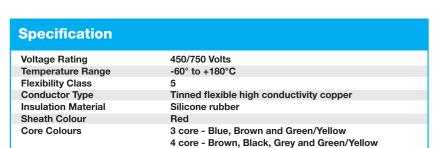

## **Construction**

High conductivity bunched flexible tinned copper conductors, insulated and colour coded with a silicone rubber dielectric final sheath in a heat resistant silicone rubber.