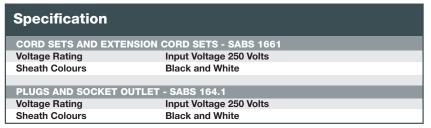

# MOULDED PLUGS EXTENSION CORDS

## Construction

Extension Cord: The cable contains high conductivity bunched copper conductors, insulated and colour coded with general purpose flexible grade PVC. The plug is then moulded onto the cable and is constructed of the same cable grade flexible PVC. This can then be put onto a cable reel or kept in coil form with a socket outlet attached.

## **Applications**

For extension purposes to supply power to all types of electrical appliances and equipment.