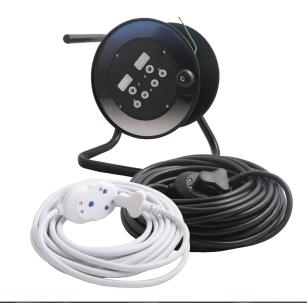

## Construction

Extension Cord: The cable contains high conductivity bunched copper conductors, insulated and colour coded with general purpose flexible grade PVC. The plug is then moulded onto the cable and is constructed of the same cable grade flexible PVC. This can then be put onto a cable reel or kept in coil form with a socket outlet attached.

## **Applications**

For extension purposes to supply power to all types of electrical appliances and equipment.