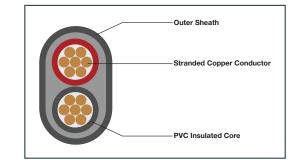

#### Construction

High conductivity stranded plain annealed copper conductors, insulated with a flexible grade PVC, then sheathed with a flexible grade PVC in a flat parallel configuration.

### Packaging

Available in 100 metre shrink-wrapped coils.

| Specification       | (SABS 1507 - 2 as a guide)        |
|---------------------|-----------------------------------|
| Voltage Rating      | 300/500 Volts                     |
| Test Voltage        | 2250 Volts                        |
| Current Capacity AC | 27 Amps                           |
| Temperature Range   | -10° to +80°C                     |
| Flexibility Class   | 2                                 |
| Conductor Type      | High conductivity annealed copper |
| Insulation Material | Flexible grade PVC                |
| Sheath Material     | Flexible grade PVC                |
| Sheath Colour       | Black                             |
| Core Colours        | Black and Red                     |