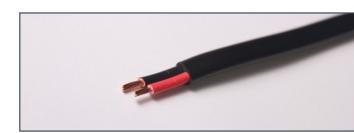

# ILLUMINATION CABLE 2 CORE FLAT CABLE

#### Construction

High conductivity stranded plain annealed copper conductors, insulated with a flexible grade PVC, then sheathed with a flexible grade PVC in a flat parallel configuration.

### Packaging

Available in 100 metre shrink-wrapped coils.

| Specification       | (SABS 1507 - 2 as a guide)        |
|---------------------|-----------------------------------|
| Voltage Rating      | 300/500 Volts                     |
| Test Voltage        | 2250 Volts                        |
| Current Capacity AC | 27 Amps                           |
| Temperature Range   | -10° to +80°C                     |
| Flexibility Class   | 2                                 |
| Conductor Type      | High conductivity annealed copper |
| Insulation Material | Flexible grade PVC                |
| Sheath Material     | Flexible grade PVC                |
| Sheath Colour       | Black                             |
| Core Colours        | Black and Red                     |