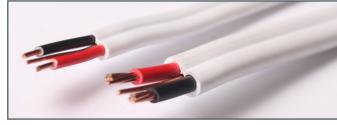

## Construction

High conductivity solid or stranded plain annealed copper conductors, insulated and colour coded with general purpose grade PVC. These insulated cores plus a bare copper earth wire are then sheathed with a flexible grade PVC in a flat parallel configuration.