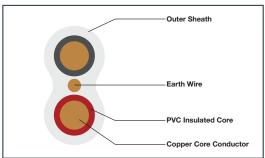

## Construction

High conductivity solid or stranded plain annealed copper conductors, insulated and colour coded with general purpose grade PVC. These insulated cores plus a bare copper earth wire are then sheathed with a flexible grade PVC in a flat parallel configuration.