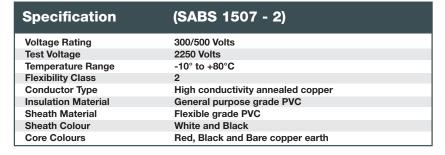

### **Technical Data**

| Product Code | Size mm² | No. of<br>Cores | Earth<br>mm² | Nominal<br>Amps | Nominal Breadth<br>& Height | Mass<br>kg/100m |
|--------------|----------|-----------------|--------------|-----------------|-----------------------------|-----------------|
| AX01.0X2+E#  | 1.0      | 2               | 1.0          | 14              | 7.6 x 4.1                   | 6.35            |
| AX01.5X2+E#  | 1.5      | 2               | 1.0          | 22              | 8.5 x 4.6                   | 8.16            |
| AX02.5X2+E#  | 2.5      | 2               | 1.5          | 30              | 10.1 x 5.4                  | 11.93           |
| AX04.0X2+E#  | 4.0      | 2               | 1.5          | 40              | 11.9 x 6.4                  | 17.50           |
| AX06.0X2+E#  | 6.0      | 2               | 2.5          | 51              | 13.4 x 6.9                  | 23.54           |